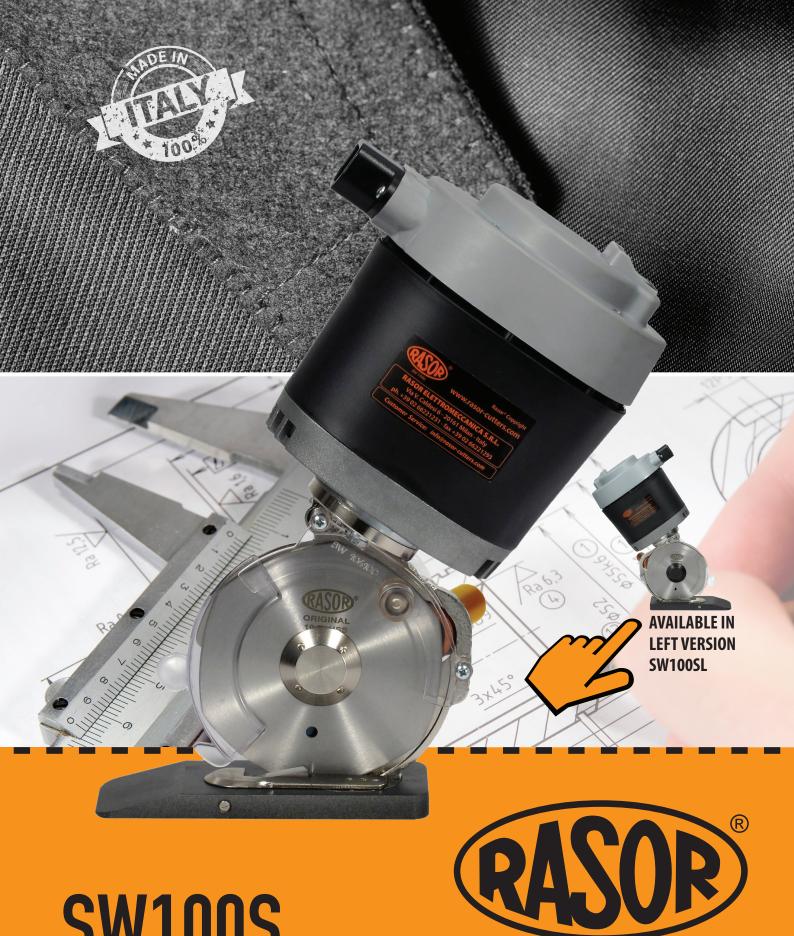

## SW100S ELECTRIC CUTTING UNIT

1946

SW100S. Professional cutting unit for Textile & Technical Textile applications.

## **WHAT'S NEW:**

New main power switch with Led Easy fixing structure for O.E.M applications Low-friction Teflon® coated foot

**TECHNICAL DETAILS:** 

Fixing layout

61,8 ± 0,05

**Blade diameter:** 100 mm (4''), with hard