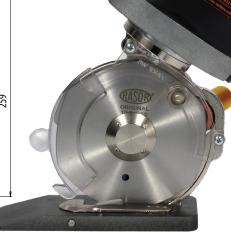

## **WHAT'S NEW:**

New main power switch with Led Easy fixing structure for O.E.M applications Low-friction Teflon® coated foot

**TECHNICAL DETAILS:** 

Fixing layout

61,8 ± 0,05

**Blade diameter:** 100 mm (4''), with hard

metal counterblade

**Blade equipped:** 10EHSS, 6-edges, HSS steel

Blade speed: 850 r.p.m.

**Cutting ability:** up to 35 mm (1.4") **Power:** single phase – 90 W

Max. absorption: 2 A

Net weight: 2650 g (with power supply cord)
Total weight (with packing box): 4750 g
Electric cable length: 1.5 mt (with no plug)
Minimum brightness for working