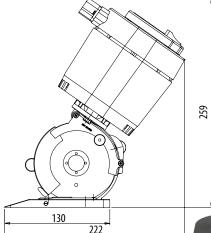

## ELECTRIC CUTTING UNIT SW100S

(€ 回

36,2 ± 0,05

## **WHAT'S NEW:**

New main power switch with Led Easy fixing structure for O.E.M applications Low-friction Teflon® coated foot

**TECHNICAL DETAILS:** 

Fixing layout

61,8 ± 0,05

**Blade diameter:** 100 mm (4''), with hard