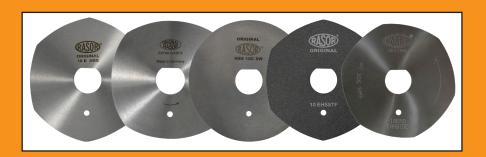

## **BLADE AVAILABLE:**

**10EHSS**, 100 mm 6-edges, HSS steel | **10SEXTG**, 100 mm 4-edges, EXTRA steel | **10CSW**, 100 mm circular, HSS steel | **10EHSSTF**, 100 mm 6-edges, HSS steel Teflon® coated | **10EMD**, 100 mm 6-edges, Carbide (Widia®)